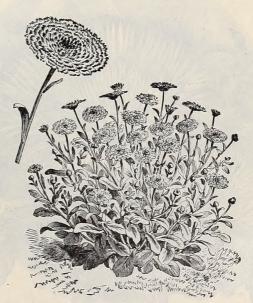

## Dreer's Superb Asters.

We take special pains to secure only the choicest Asters, and nothing better in quality can be had at any price; beware of low-priced stock, it is liable to be low grade at the same time.

For early flowering Queen of the Market is used almost exclusively, although Snowdrift and Lavender Gem are also very early and very desirable. Our Superb Late Branching is in most demand for late, while for mid-season Comet, Pæony Perfection, Branching Pæony Flowered, Victoria and Washington, are all equally desirable.

### American Grown Asters.

The following varieties stand at the head of Asters for the American climate. The stocks were all grown under our own supervision, and we know that the quality in every case is better than can be procured from most sources.